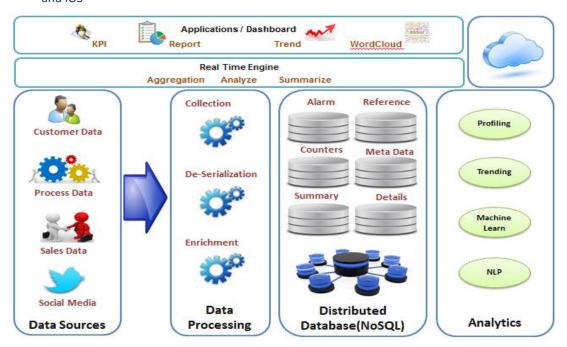

Gamma Analytics' understands that processing and analyzing data

volume, variety, velocity and veracity.

Real time ETL module to collect files in any format, deserialize (parse), enrich and load to database adjusting for

Analytical engine that uses the right statistical and machine learning methods finding problems

Advanced visualization presenting the results, KPIs, reports with drilldown capabilities and visual queries