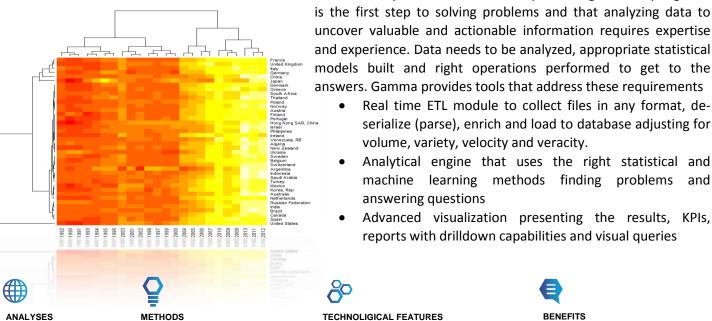

- Descriptive Analyses
- **Exploratory Analyses**
- Inferential Analyses
- Predictive Analyses
- Causal Analyses
- Regression
- Tree-Based Methods
- Support Vector Machines
- Bavesian
- Principal Component Analysis
- K-means Clustering
- Hierarchical Clustering
- Apriori